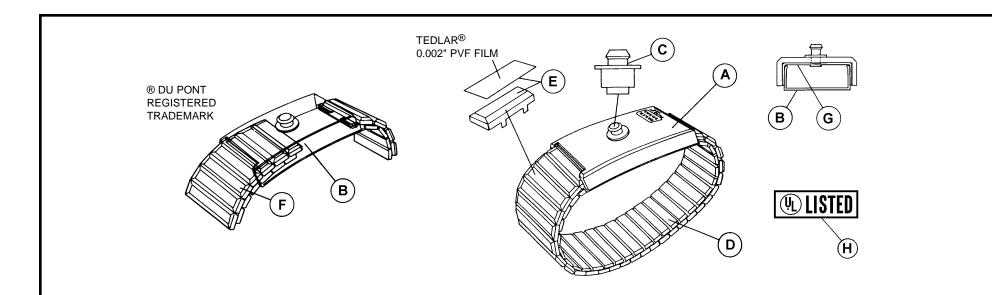

- A. Fixed black glass-filled nylon cap with slotted opening to allow size adjustment.
- B. 300 Series Stainless Steel Backplate forms channel to hold up to 10 links of band allowing size adjustment.
- C. 4mm snap stud machined from 300 series stainless steel. Fits to 4mm spring loaded medical type socket. Coil cord disengages from snap with 1-5 lbs. of perpendicular force. Durable, providing long life well beyond that of sheet metal snaps.
- D. Speidel<sup>®</sup> Twist-O-Flex<sup>®</sup> metal expansion band. Inside links are constructed of 300 Series Stainless Steel. Width of links is 0.630".

- E. .002" polyvinylfluoride sheet is laminated to each link. Provides 5,000 volt RMS insulation per ASTM D149-81. Scratch resistant.
- F. Size is adjusted by sliding 1 to 10 links of the band into the backplate "C" channel. Patented adjustment feature, US Patent #5,036,423.
- G. 300 Series Stainless Steel clip for electrical contact between snap stud and backplate.
- H. Underwriters Laboratory listing 90P1C.